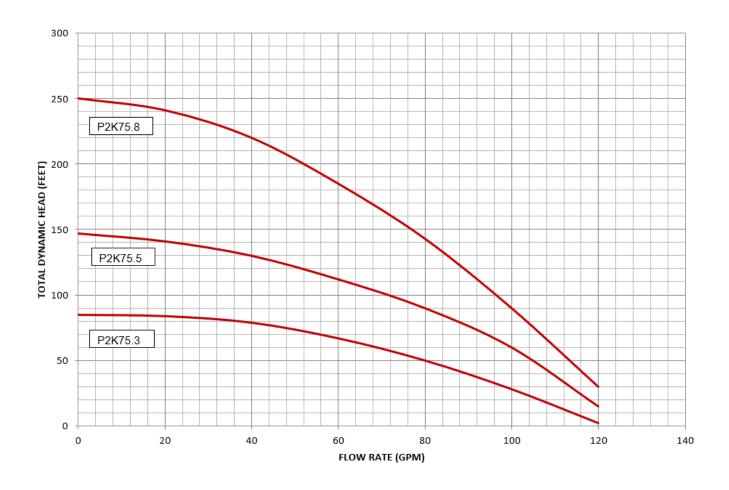

## **Sidesloper**<sup>TM</sup> Pumps

Manufactured by: GunnCo Pumps & Control, Inc.

| Model   | Max. H.P. | Est.<br>Weight* | Max. Pump<br>Dia. | Discharge<br>Size | Est. Length<br>Pump &<br>Motor** | Carrier Size |
|---------|-----------|-----------------|-------------------|-------------------|----------------------------------|--------------|
| P2K75.3 | 2.0       | 40.0 lbs.       | 4"                | 2"                | 31.0"                            | A5           |
| P2K75.5 | 3.0       | 70.0 lbs.       | 4"                | 2"                | 39.1"                            | C5           |
| P2K75.8 | 5.0       | 80.0 lbs.       | 4"                | 2"                | 57.0"                            | E5           |

GunnCo pumps are provided with male cam-lock discharge fitting unless specified other.

Curves are based on stainless steel with Teflon® bearing and seals.