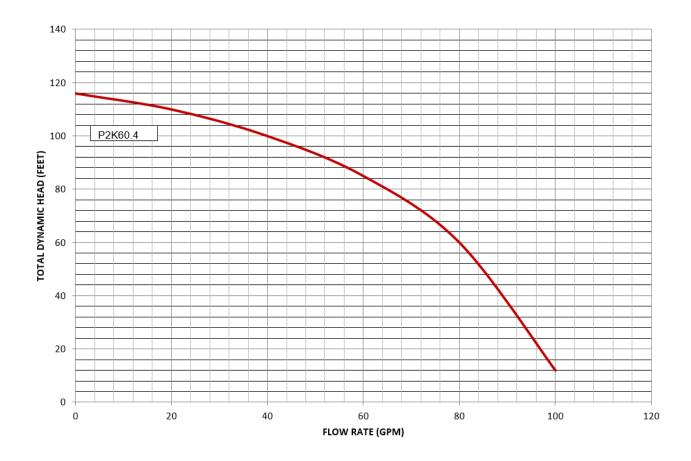

Manufactured by: GunnCo Pumps & Control, Inc.

| Model   | Max. H.P. | Est.<br>Weight* | Max. Pump<br>Dia. | Discharge<br>Size | Est. Length<br>Pump &<br>Motor** | Carrier<br>Size |
|---------|-----------|-----------------|-------------------|-------------------|----------------------------------|-----------------|
| P2K60.4 | 2.0       | 40.0 lbs.       | 4"                | 2"                | 31.0"                            | A5              |

GunnCo pumps are provided with male cam-lock discharge fitting unless specified other.

Curves are based on stainless steel with Teflon® bearing and seals.