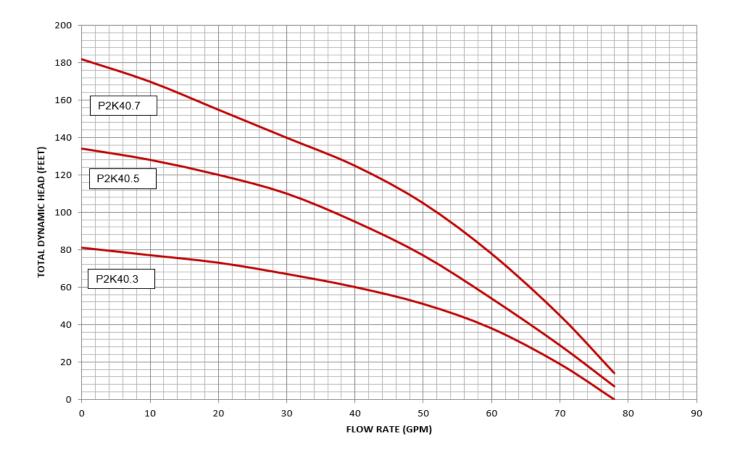

## Sidesloper<sup>TM</sup> Pumps

Manufactured by: GunnCo Pumps & Control, Inc.

| Model   | Max. H.P. | Est.<br>Weight* | Max. Pump<br>Dia. | Discharge<br>Size | Est. Length<br>Pump &<br>Motor** | Carrier Size |
|---------|-----------|-----------------|-------------------|-------------------|----------------------------------|--------------|
| P2K40.3 | 1.0       | 31.0 lbs.       | 4"                | 2.0"              | 24.6"                            | B4/A5        |
| P2K40.5 | 1.5       | 32.0 lbs.       | 4"                | 2.0"              | 31.2"                            | B4/A5        |
| P2K40.7 | 2.0       | 37.0 lbs.       | 4"                | 2.0"              | 34.5"                            | B5           |

GunnCo pumps are provided with male cam-lock discharge fitting unless specified other.

Curves are based on stainless steel with Teflon® bearing and seals.