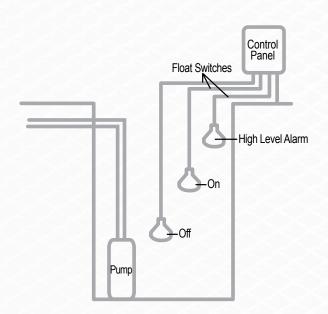

## LEVEL INDICATING CONTROL PANEL

The *Sidesloper*® GF100 control panels are a FLOAT based design for VERTICAL wells and offers reliable and economical level control, pump control, and safe operator access in a basic quality package.