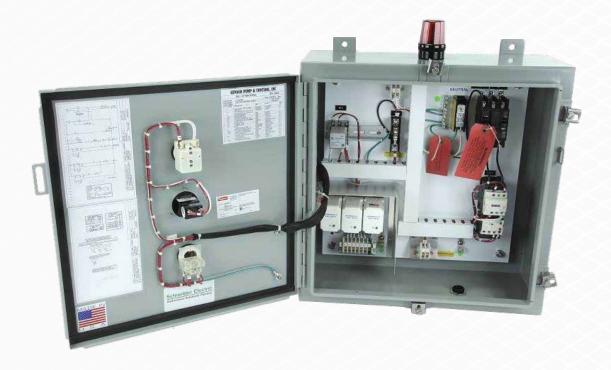

- ► NEMA 4 Steel or 4x stainless steel
- ► Intrinsically safe ON/OFF/High Levels
- Large 30mm indicating lights and switches
- Elapsed hour meter standard
- Motor and control circuit breakers
- Phase sensitive motor overload
- ► LED top high level light
- Reliable float sensors
- Spare fuses and bulb provided
- UL Rated
- Continuous hinges and locking hasp door
- Optional window
- Optional interior door mounted controls