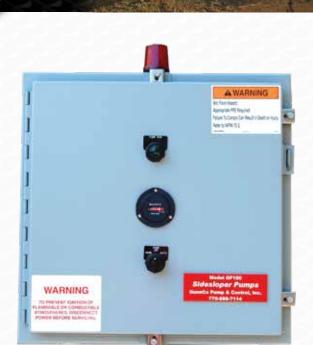

## LEVEL INDICATING CONTROL PANEL

The *Sidesloper*® GF100 control panels are a FLOAT based design for VERTICAL wells and offers reliable and economical level control, pump control, and safe operator access in a basic quality package.

- ► NEMA 4 Steel or 4x stainless steel
- ► Intrinsically safe ON/OFF/High Levels
- Large 30mm indicating lights and switches
- Elapsed hour meter standard
- Motor and control circuit breakers
- Phase sensitive motor overload
- ► LED top high level light
- Reliable float sensors
- Spare fuses and bulb provided
- UL Rated
- Continuous hinges and locking hasp door
- Optional window
- Optional interior door mounted controls