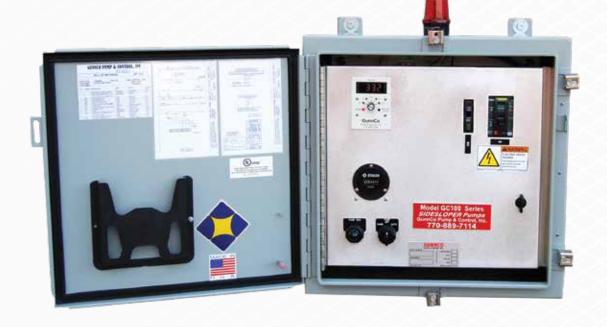

## LEVEL INDICATING CONTROL PANEL

The Sidesloper® GC100 control panels are TRANDUCER based design for SIDE SLOPE and VERTICAL wells and offers reliable and economical level indication, pump control, and safe operator access in a basic quality package.

- ► NEMA 4 Steel or 4x stainless steel
- Interior mounted operator controls
- ► User friendly level controller
- ► Intrinsically safe
- Large 30mm indicating lights and switches
- Elapsed hour meter standard
- Motor and control circuit breakers
- Phase sensitive motor overload
- ► Surge protected submersible transducer
- Continuous hinges and locking hasp door
- Operator safe
- Spare fuses and bulb provided
- ► LED high level alarm beacon
- Optional window
- ► UL rated
- Available in singe phase 230 volt to 2 H.P.
- Available in three phase to 5 H.P.