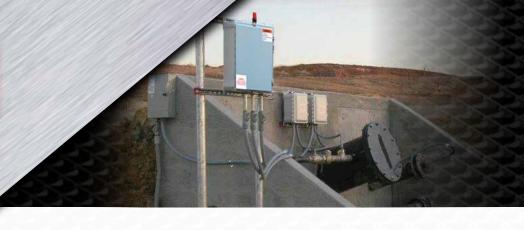

## GC 100

LEVEL INDICATING CONTROL PANEL

RELIABLE | SIMPLE | SAFE | SIDESLOPER® PUMPS ECONOMICAL FOR LEACHATE CONTROL

## LEVEL INDICATING CONTROL PANEL

The Sidesloper® GC100 control panels are TRANDUCER based design for SIDE SLOPE and VERTICAL wells and offers reliable and economical level indication, pump control, and safe operator access in a basic quality package.