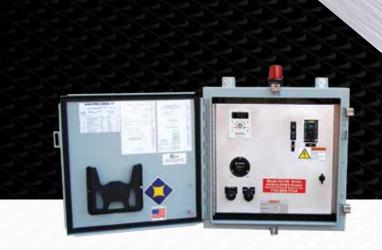

## LEVEL INDICATING CONTROL PANEL

The Sidesloper® GC100 control panels are TRANDUCER based design for SIDE SLOPE and VERTICAL wells and offers reliable and economical level indication, pump control, and safe operator access in a basic quality package.

- ► NEMA 4 Steel or 4x stainless steel
- Interior mounted operator controls
- ► User friendly level controller
- ► Intrinsically safe
- Large 30mm indicating lights and switches
- Elapsed hour meter standard
- Motor and control circuit breakers
- Phase sensitive motor overload
- ► Surge protected submersible transducer
- Continuous hinges and locking hasp door
- Operator safe
- Spare fuses and bulb provided
- ► LED high level alarm beacon
- Optional window
- ► UL rated
- Available in singe phase 230 volt to 2 H.P.
- Available in three phase to 5 H.P.