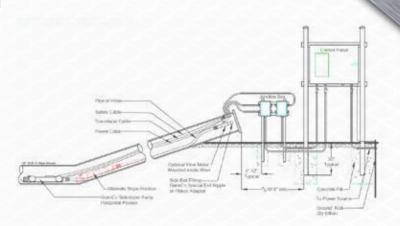

## LEVEL INDICATING CONTROL PANEL

The Sidesloper® GC100 control panels are TRANDUCER based design for SIDE SLOPE and VERTICAL wells and offers reliable and economical level indication, pump control, and safe operator access in a basic quality package.

- ► NEMA 4 Steel or 4x stainless steel
- Interior mounted operator controls
- ► User friendly level controller
- ► Intrinsically safe
- Large 30mm indicating lights and switches
- Elapsed hour meter standard
- Motor and control circuit breakers
- Phase sensitive motor overload
- ► Surge protected submersible transducer
- Continuous hinges and locking hasp door
- Operator safe
- Spare fuses and bulb provided
- ► LED high level alarm beacon
- Optional window
- ► UL rated
- Available in singe phase 230 volt to 2 H.P.
- Available in three phase to 5 H.P.