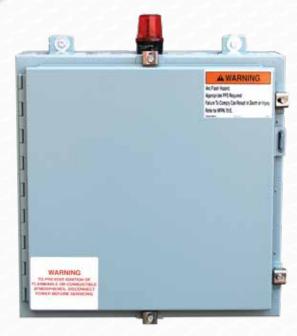

## LEVEL INDICATING CONTROL PANEL

The Sidesloper® GC100 control panels are TRANDUCER based design for SIDE SLOPE and VERTICAL wells and offers reliable and economical level indication, pump control, and safe operator access in a basic quality package.

- ► NEMA 4 Steel or 4x stainless steel
- Interior mounted operator controls
- ► User friendly level controller
- ► Intrinsically safe
- Large 30mm indicating lights and switches
- Elapsed hour meter standard
- Motor and control circuit breakers
- Phase sensitive motor overload
- ► Surge protected submersible transducer
- Continuous hinges and locking hasp door
- Operator safe
- Spare fuses and bulb provided
- ► LED high level alarm beacon
- Optional window
- ► UL rated
- Available in singe phase 230 volt to 2 H.P.
- Available in three phase to 5 H.P.