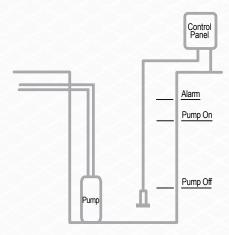

## LEVEL INDICATING CONTROL PANEL

The Sidesloper® GC100 control panels are TRANDUCER based design for SIDE SLOPE and VERTICAL wells and offers reliable and economical level indication, pump control, and safe operator access in a basic quality package.

- ► NEMA 4 Steel or 4x stainless steel
- Interior mounted operator controls
- ► User friendly level controller
- ► Intrinsically safe
- Large 30mm indicating lights and switches
- Elapsed hour meter standard
- Motor and control circuit breakers
- Phase sensitive motor overload
- ► Surge protected submersible transducer
- Continuous hinges and locking hasp door
- Operator safe
- Spare fuses and bulb provided
- ► LED high level alarm beacon
- Optional window
- ► UL rated
- Available in singe phase 230 volt to 2 H.P.
- Available in three phase to 5 H.P.